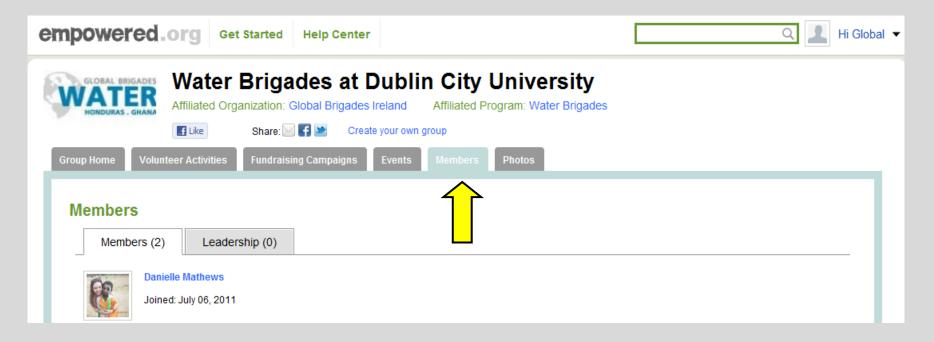

#### Members..

The "Members" tab can be found to the right of the "Events" tab.

This allows you to become acquainted with your fellow volunteers before the brigade.