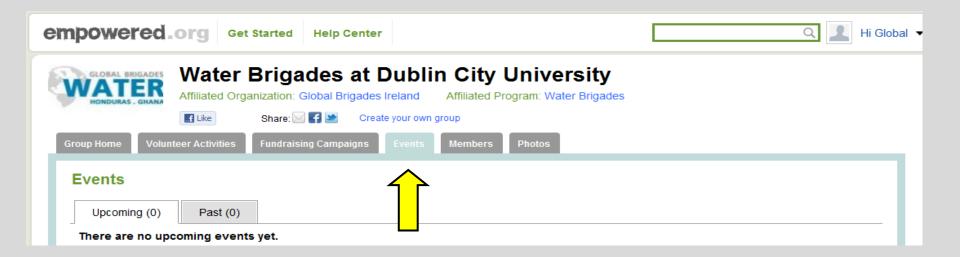

### **Fundraising Events..**

This is a way to keep up with all the events planned by you and the other volunteers in your brigade. The creation of events can only be carried out by the leader of the brigade.

To find this page, simply go to the brigade's homepage and click on the "Events" tab to view all upcoming events.