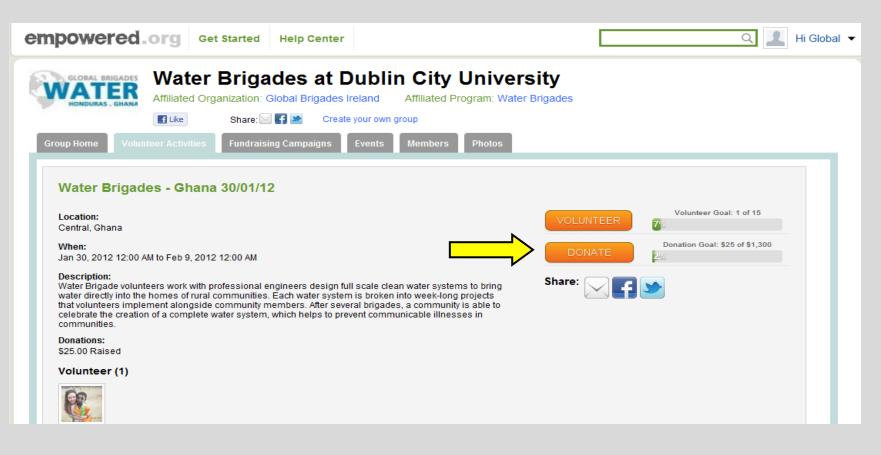

Click "See All" under "Volunteer Activities" in order to search for the brigade that you are planning to going on. eg. Water Brigade – Ghana 30/01/12 at Dublin City University

| е | mpowered.org Get Started                                                                                                                                                                                                                                                                                                  | Help Center                                                                                                                                                                                                                                  | ۹ 👤                                         | Hi Global 🔻 |
|---|---------------------------------------------------------------------------------------------------------------------------------------------------------------------------------------------------------------------------------------------------------------------------------------------------------------------------|----------------------------------------------------------------------------------------------------------------------------------------------------------------------------------------------------------------------------------------------|---------------------------------------------|-------------|
|   | Global Briga                                                                                                                                                                                                                                                                                                              |                                                                                                                                                                                                                                              |                                             |             |
|   | Organization Home     Programs     Groups     V       Organization Details       Description:       Irish division of Global Brigades International<br>non-profit organisation. We create sustainable<br>social and economic change in third world                                                                        | Ounteer Activities     Fundraising Campaigns     Events       Fundraising Campaigns (1) • See All       Jan 2010 - DCU GWB Ghana       Program: Water Brigades       Group: Water Brigades at Dublin City University       Ends: Jan 30 2012 | Members<br>Fundraisers: 0<br>Donations: \$0 | ٦           |
|   | countries. We train our student volunteers to<br>apply their academic knowledge in a third world<br>context. GB Ireland empowers volunteers with the<br>material, know-how, and support to assess and<br>deliver solutions that provide value while<br>preserving local culture.<br>Website:<br>http://globalbrigades.org | Volunteer Activities (2) • See All<br>Water Brigade - Ghana 09/01/12<br>Program: Water Brigades<br>Group: Water Brigades (General)<br>Starts: Jan 19 2012<br>Ends: Jan 19 2012                                                               | Volunteers: 0<br>Donations: \$0             |             |
|   | Contact:<br>+353862078185                                                                                                                                                                                                                                                                                                 | Water Brigades - Ghana 30/01/12<br>Program: Water Brigades<br>Group: Water Brigades at Dublin City University<br>Starts: Feb 09 2012<br>Ends: Feb 09 2012                                                                                    | Volunteers: 1<br>Donations: \$25            |             |

Once you have found the correct brigade or "activity", click "Volunteer". You will be asked to accept the Terms and Conditions. Click "submit" and you will receive an email and will be accepted to the brigade shortly after.

Click "Return to Volunteer Activity", and you will return to the homepage for your particular brigade.

In order for you to pay for your brigade, click "Donate". This will open a new tab for you.

| empowered_org Get Started                                                                                          | Help Center                                                      | Q 📕 Hi Global 🔻           |
|--------------------------------------------------------------------------------------------------------------------|------------------------------------------------------------------|---------------------------|
| Step 1. Donation Details                                                                                           | Step 2. Payment Information                                      | Step 3. Your Receipt      |
| Your donation to our volunteer activity is sincerely apprece                                                       | ciated and much needed! You and your support help make social ch | ange possible. Thank you! |
| Donation Options                                                                                                   |                                                                  |                           |
| Make general donation to Water Brigades - Ghana 3                                                                  | 30/01/12 / Water Brigades at Dublin City University              |                           |
| Make a donation on behalf of a volunteer. Daniello<br>*Please be aware that donations on behalf of a volunteer are | e Mathews 💌<br>made to Global Brigades Inc.                      |                           |
|                                                                                                                    |                                                                  |                           |