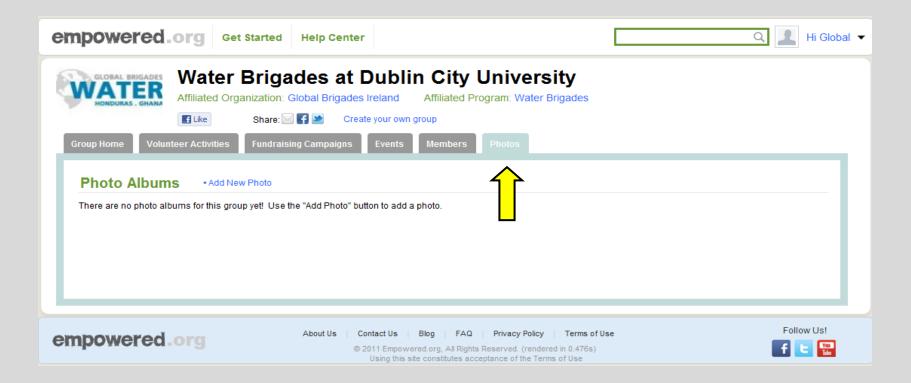

## Photos..

The "Photos" tab can be found to the right of the "Members" tab.

This simply allows you to share pictures with your fellow volunteers.