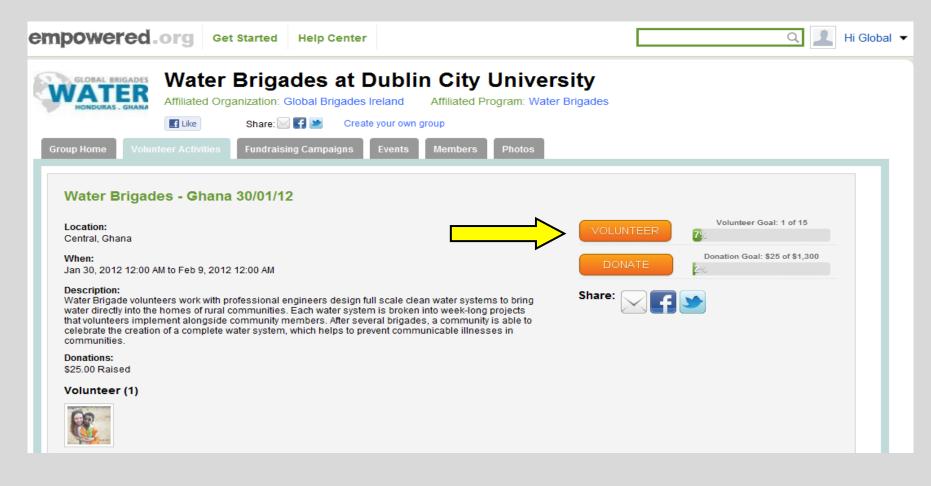

Click "See All" under "Volunteer Activities" in order to search for the brigade that you are planning to going on. eg. Water Brigade – Ghana 30/01/12 at Dublin City University

| е | mpowered.org Get Started                                                                                                                                                                                                                                                                                                  | Help Center                                                                                                                                                                                                                                  | ۹ 👤                                         | Hi Global 🔻 |
|---|---------------------------------------------------------------------------------------------------------------------------------------------------------------------------------------------------------------------------------------------------------------------------------------------------------------------------|----------------------------------------------------------------------------------------------------------------------------------------------------------------------------------------------------------------------------------------------|---------------------------------------------|-------------|
|   | Global Briga                                                                                                                                                                                                                                                                                                              |                                                                                                                                                                                                                                              |                                             |             |
|   | Organization Home     Programs     Groups     V       Organization Details       Description:       Irish division of Global Brigades International<br>non-profit organisation. We create sustainable<br>social and economic change in third world                                                                        | Ounteer Activities     Fundraising Campaigns     Events       Fundraising Campaigns (1) • See All       Jan 2010 - DCU GWB Ghana       Program: Water Brigades       Group: Water Brigades at Dublin City University       Ends: Jan 30 2012 | Members<br>Fundraisers: 0<br>Donations: \$0 | ٦           |
|   | countries. We train our student volunteers to<br>apply their academic knowledge in a third world<br>context. GB Ireland empowers volunteers with the<br>material, know-how, and support to assess and<br>deliver solutions that provide value while<br>preserving local culture.<br>Website:<br>http://globalbrigades.org | Volunteer Activities (2) • See All<br>Water Brigade - Ghana 09/01/12<br>Program: Water Brigades<br>Group: Water Brigades (General)<br>Starts: Jan 19 2012<br>Ends: Jan 19 2012                                                               | Volunteers: 0<br>Donations: \$0             |             |
|   | Contact:<br>+353862078185                                                                                                                                                                                                                                                                                                 | Water Brigades - Ghana 30/01/12<br>Program: Water Brigades<br>Group: Water Brigades at Dublin City University<br>Starts: Feb 09 2012<br>Ends: Feb 09 2012                                                                                    | Volunteers: 1<br>Donations: \$25            |             |

Once you have found the correct brigade or "activity", click "Volunteer". You will be asked to accept the Terms and Conditions. Click "submit" and you will receive an email and will be accepted to the brigade shortly after.